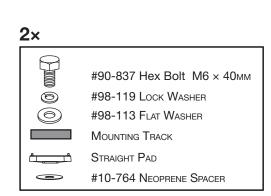

FASTENER BAGS.

96-1031 Fastener Assembly

8x # 90-841 Hex Bolt M6-1.0 × 50мм SS304

2x # 90-837 Hex Bolt M6-1.0 × 40<sub>MM</sub> SS304

10× # 10-764 Neoprene Spacer 1/16" Thick

10× # 98-113 Flat Washer 1/4"

**10**× # 98-119 Lock Washer 1/4"

#90-841 Hex Bolt M6 × 50mm

#98-119 Lock Washer

#98-113 Flat Washer

Mounting Track

Angle Pad

#10-764 Neoprene Spacer