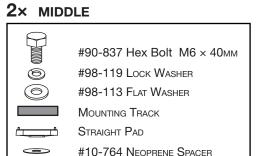

FASTENER BAGS.

96-1031 Fastener Assembly

8x # 90-841 Hex Bolt M6-1.0 × 50мм SS304

2x # 90-837 Hex Bolt M6-1.0 × 40<sub>MM</sub> SS304

10× # 10-764 Neoprene Spacer 1/16" Thick

10× # 98-113 Flat Washer 1/4"

**10**× # 98-119 Lock Washer 1/4"

#90-841 Hex Bolt M6 × 50mm

#98-119 Lock Washer

#98-113 Flat Washer

Mounting Track

Angle Pad

#10-764 Neoprene Spacer