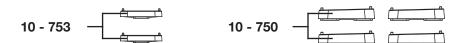

#### **VERIFY ALL PARTS ARE PRESENT**

| Item No. | Description                   | Qty. |
|----------|-------------------------------|------|
| 10-731   | Mounting Track                | 2    |
| 10-750   | Angle pad                     | 4    |
| 10-753   | Straight Pad                  | 2    |
| 96-1031  | CUSTOMER INSTALL FASTENER KIT | 1    |