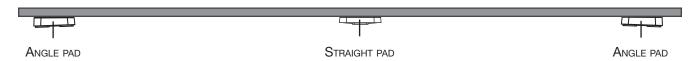

| 4    |
| 10-753   | Straight Pad                  | 2    |
| 96-1031  | CUSTOMER INSTALL FASTENER KIT | 1    |



FASTENER BAGS.

96-1031 Fastener Assembly

8x # 90-841 Hex Bolt M6-1.0 × 50мм SS304

2x # 90-837 Hex Bolt M6-1.0 × 40<sub>MM</sub> SS304

10× # 10-764 Neoprene Spacer 1/16" Thick

10× # 98-113 Flat Washer 1/4"

**10**× # 98-119 Lock Washer 1/4"

#90-841 Hex Bolt M6 × 50mm

#98-119 Lock Washer

#98-113 Flat Washer

Mounting Track

Angle Pad

#10-764 Neoprene Spacer



## PHASE 2 - INSTALLATION

#### 2.1 INSTALLATION

**2.1.1** Install the mounting track with pads.

NOTE: • Slide stud plate on both ends of the mounting track before insttalling the mounting track.

• Slide 3 stud plates if you have 3 bar racks.



#### **SIDE VIEW**

SHOWING THE POSITION OF THE PADS



# TOOLS ☐ Cordless Impact ☐ 10mm Socket ☐ Silicone #90-841 Hex Bolt M6 × 50mm ☐ #98-119 Lock Washer ☐ #98-113 FLat Washer ☐ Mounting Track ☐ Angle Pad ☐ #10-764 Neoprene Spacer



**FASTENERS USED** 





## "Congratulations, you have successfully installed your Mounting Track on your vehicle!

Thank you for doing business with us."

For any feedback or suggestions you might have, please contact: <a href="mailto:cs@rangerdesign.com">cs@rangerdesign.com</a>