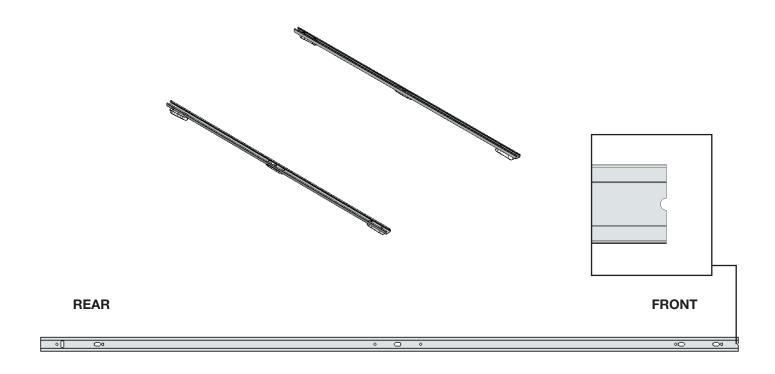

## PHASE 1 - ASSEMBLY

1.1 SETUP

1.1.1 Verify all parts are present.

10 - 731

#### **VERIFY ALL PARTS ARE PRESENT**

| Item No. | Description                   | Qty. |
|----------|-------------------------------|------|
| 10-731   | Mounting Track                | 2    |
| 10-750   | Angle pad                     | 4    |
| 10-753   | Straight Pad                  | 2    |
| 96-1031  | CUSTOMER INSTALL FASTENER KIT | 1    |