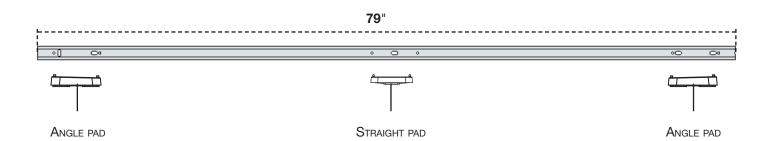

# **INSTALLATION GUIDE**





## 18-U0045 Mounting Track

PROMASTER CITY



### **QUICK START GUIDE**

#### Phase 1 - Assembly

#### Phase 2 - Installation

#### **REQUIRED ITEMS**



2 PERSONS

- □ Cordless Impact
- Tape Measure
- Ladder
- 10мм Socket
- □ Silicone

## PHASE 1 - ASSEMBLY

1.1 SETUP

1.1.1 Verify all parts are present.



10 - 731

#### **VERIFY ALL PARTS ARE PRESENT**

| Item No. | Description                   | Qty. |
|----------|-------------------------------|------|
| 10-731   | Mounting Track                | 2    |
| 10-750   | Angle pad                     | 4    |
| 10-753   | Straight Pad                  | 2    |
| 96-1031  | CUSTOMER INSTALL FASTENER KIT | 1    |



FASTENER BAGS.

96-1031 Fastener Assembly

8x # 90-841 Hex Bolt M6-1.0 × 50мм SS304

2x # 90-837 Hex Bolt M6-1.0 × 40<sub>MM