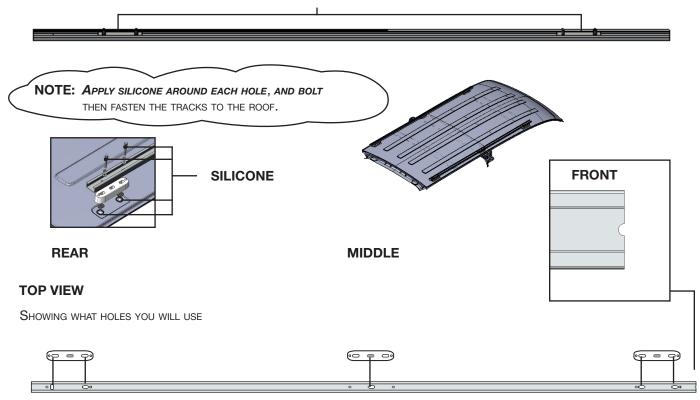

#### 2.1 INSTALLATION

**2.1.1** Install the mounting track with pads.

NOTE: • Slide stud plate on both ends of the mounting track before insttalling the mounting track.

• Slide 3 stud plates if you have 3 bar racks.

#### **SIDE VIEW**

SHOWING THE POSITION OF THE PADS